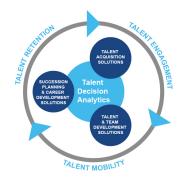

### **Harrison Talent Life Cycle Solutions**

Harrison Assessments uses predictive analytics to help organizations acquire, develop, lead and engage their talent. This comprehensive Talent Decision Analytics provides the intelligence needed throughout the talent life cycle to build effective teams and develop, engage and retain key talent. Contact us to learn how we help organizations make great decisions.